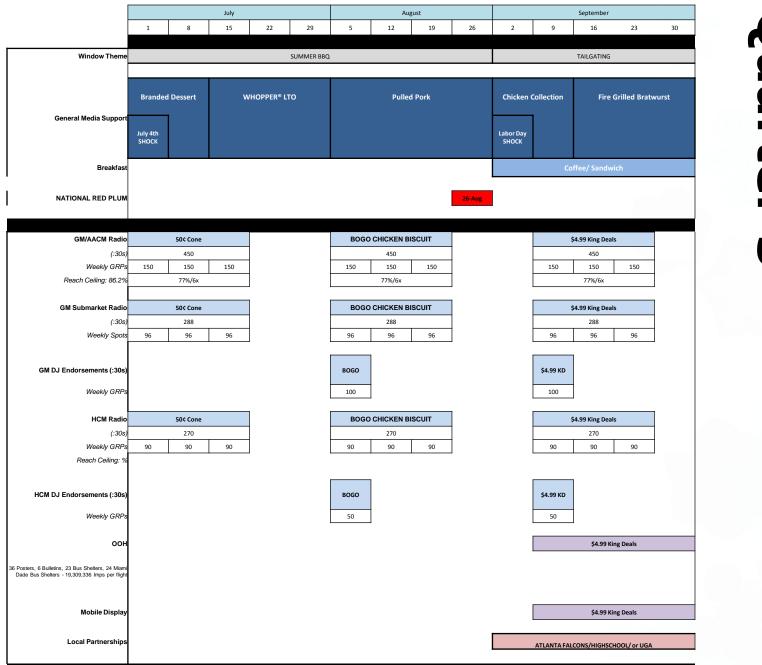

ones now a | t BURGER KING |                   |            |                |                 |                                  |        |         |                    |  |
|                                                         |                   |                  |                             |                   |               | 3                 | I          |                |                 |                                  |        |         |                    |  |
| Mobile Display                                          |                   |                  |                             |                   |               |                   |            |                |                 |                                  | 50¢    | Cone    |                    |  |









**2uarter** 4

**GPSHOSPITALITY**