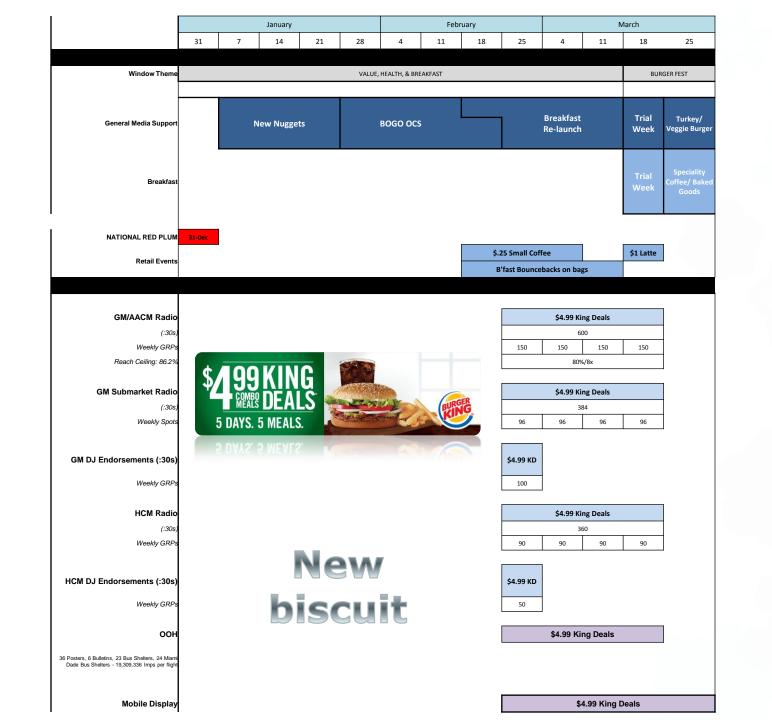

**A**GPSHOSPITALITY



| 1                                                       | April             |                  |                             |                   |               |                   | M          | ay             |                 | June                             |        |         |                    |  |
|---------------------------------------------------------|-------------------|------------------|-----------------------------|-------------------|---------------|-------------------|------------|----------------|-----------------|----------------------------------|--------|---------|--------------------|--|
|                                                         | 1                 | 8                | 15 22                       |                   | 29