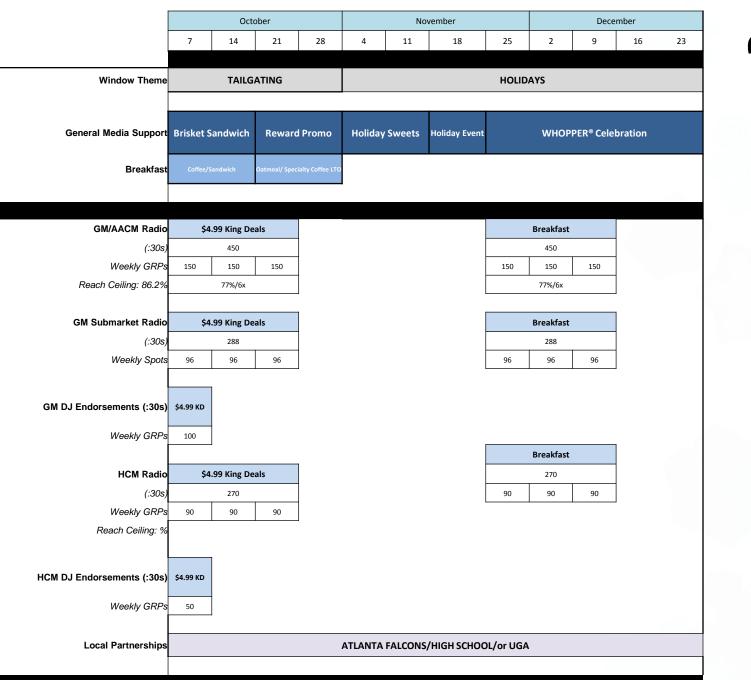

now a | t BURGER KING |                   |            |                |                 |                                  |        |         |                    |  |
|                                                         |                   |                  |                             |                   |               | 3                 | I          |                |                 |                                  |        |         |                    |  |
| Mobile Display                                          |                   |                  |                             |                   |               |                   |            |                |                 |                                  | 50¢    | Cone    |                    |  |









**2uarter** 4

**GPSHOSPITALITY**